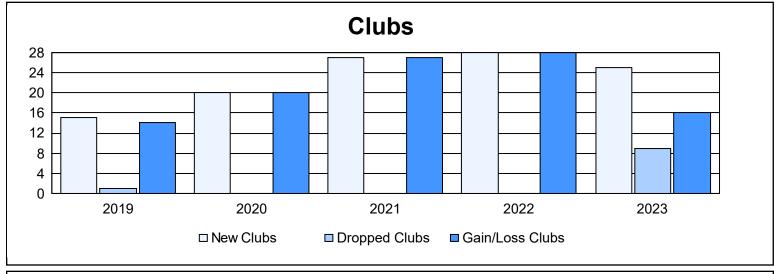

| Year      | New<br>Clubs | Dropped<br>Clubs | Gain/<br>Loss<br>Clubs | New<br>Members | Charter<br>Members | Reinstate<br>Members | Transfer<br>Members | Total<br>Member<br>Added | Total<br>Members<br>Dropped | Gain/<br>Loss<br>Members |
|-----------|--------------|------------------|------------------------|----------------|--------------------|----------------------|---------------------|--------------------------|-----------------------------|--------------------------|
| 2018-2019 | 15           | 1                | 14                     | 701            | 413                | 7                    | 20                  | 1,141                    | 704                         | 437                      |
| 2019-2020 | 20           | 0                | 20                     | 707            | 463                | 8                    | 33                  | 1,211                    | 477                         | 734                      |
| 2020-2021 | 27           | 0                | 27                     | 786            | 679                | 29                   | 23                  | 1,517                    | 520                         | 997                      |
| 2021-2022 | 28           | 0                | 28                     | 606            | 715                | 10                   | 16                  | 1,347                    | 1,089                       | 258                      |
| 2022-2023 | 25           | 9                | 16                     | 801            | 730                | 32                   | 15                  | 1,578                    | 1,390                       | 188                      |
| Average   | 23           | 2                | 21                     | 720            | 600                | 17                   | 21                  | 1,359                    | 836                         | 523                      |